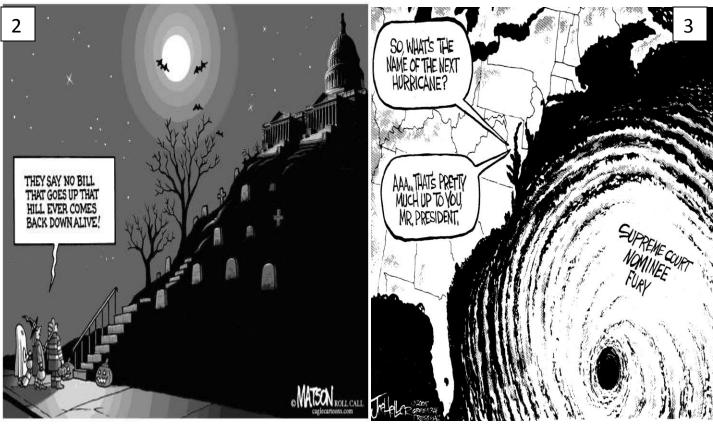

## Political Cartoon Analysis Practice Complete each chart below for the corresponding political cartoon Name: \_\_\_\_\_

| #1 <u>Formation of Constitution Cartoons</u>                                            |                                                            |  |
|-----------------------------------------------------------------------------------------|------------------------------------------------------------|--|
| What symbol(s) is the artist using in this cartoon?                                     | What words or phrases is the artist using in this cartoon? |  |
| What is the artist trying to show about the constitutional issue shown in this cartoon? |                                                            |  |
| Do you think this is accurate?                                                          |                                                            |  |
| Would the articles of confederation have had the same difficulty? Why?                  |                                                            |  |
| #2                                                                                      |                                                            |  |
| What symbol(s) is the artist using in this cartoon?                                     | What words or phrases is the artist using in this cartoon? |  |
| What is the artist trying to show about the constitutional issue shown in this cartoon? |                                                            |  |
| Do you think this is accurate?                                                          |                                                            |  |
| Would the articles of confederation have had the same difficulty? Why?                  |                                                            |  |
| #3                                                                                      |                                                            |  |
| What symbol(s) is the artist using in this cartoon?                                     | What words or phrases is the artist using in this cartoon? |  |
| What is the artist trying to show about the constitutional issue shown in this cartoon? |                                                            |  |
| Do you think this is accurate?                                                          |                                                            |  |
| Would the articles of confederation have had the same difficulty? Why?                  |                                                            |  |