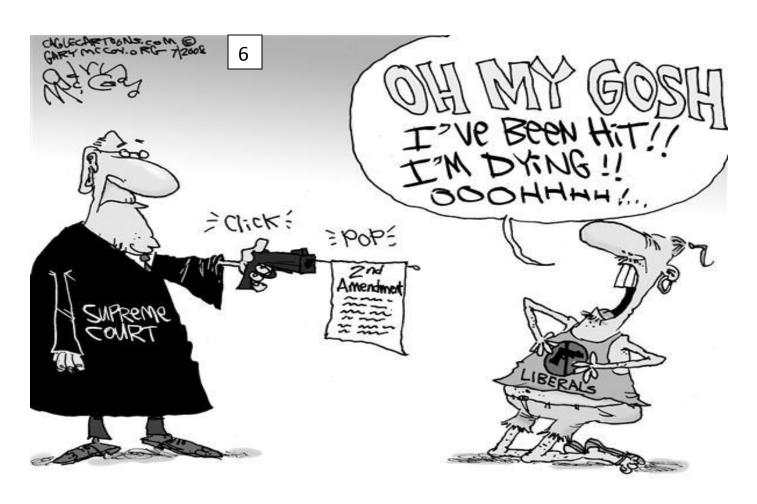

## Bill of Rights Cartoons #4

| What symbol(s) is the artist using in this cartoon?                                     | What words or phrases is the artist using in this          |  |
|-----------------------------------------------------------------------------------------|------------------------------------------------------------|--|
|                                                                                         | cartoon?                                                   |  |
|                                                                                         |                                                            |  |
| What is the artist trying to show about the Bill of Pights                              | siesua shown in this cartoon?                              |  |
| What is the artist trying to show about the Bill of Rights issue shown in this cartoon? |                                                            |  |
|                                                                                         |                                                            |  |
|                                                                                         |                                                            |  |
| Do you think this is accurate?                                                          |                                                            |  |
|                                                                                         |                                                            |  |
| Was this an issue during the colonial period? How does it relate to the Bill of Rights? |                                                            |  |
|                                                                                         |                                                            |  |
| #5                                                                                      |                                                            |  |
| What symbol(s) is the artist using in this cartoon?                                     | What words or phrases is the artist using in this cartoon? |  |
|                                                                                         |                                                            |  |
|                                                                                         |                                                            |  |
| What is the artist trying to show about the Bill of Rights issue shown in this cartoon? |                                                            |  |
|                                                                                         |                                                            |  |
|                                                                                         |                                                            |  |
| Do you think this is accurate?                                                          |                                                            |  |
|                                                                                         |                                                            |  |
| Was this an issue during the colonial period? How does it relate to the Bill of Rights? |                                                            |  |
|                                                                                         |                                                            |  |
| #6                                                                                      |                                                            |  |
| What symbol(s) is the artist using in this cartoon?                                     | What words or phrases is the artist using in this          |  |
|                                                                                         | cartoon?                                                   |  |
|                                                                                         |                                                            |  |
| What is the artist trying to show about the Bill of Rights issue shown in this cartoon? |                                                            |  |
|                                                                                         |                                                            |  |
|                                                                                         |                                                            |  |
| Do you think this is accurate?                                                          |                                                            |  |
| Do you unit unis is accurate?                                                           |                                                            |  |
|                                                                                         |                                                            |  |
| Was this an issue during the colonial period? How does it relate to the Bill of Rights? |                                                            |  |
|                                                                                         |                                                            |  |