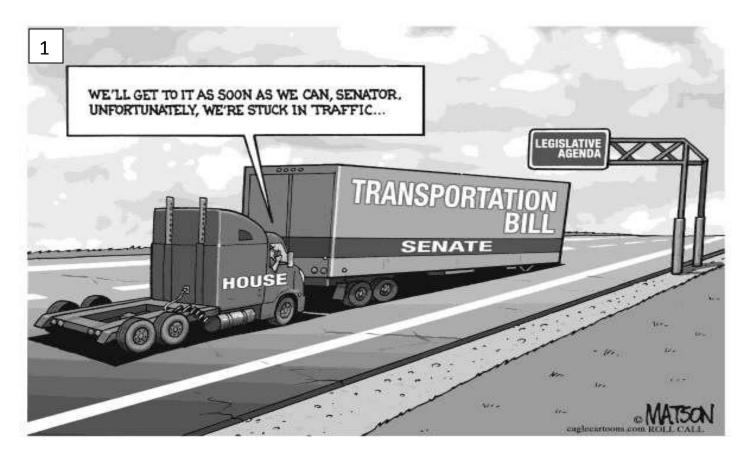

## Political Cartoon Analysis Practice Complete each chart below for the corresponding political cartoon Name: \_\_\_\_\_

| #1 <u>Formation of Constitution Cartoons</u>                                            |                                                            |  |
|-----------------------------------------------------------------------------------------|------------------------------------------------------------|--|
| What symbol(s) is the artist using in this cartoon?                                     | What words or phrases is the artist using in this cartoon? |  |
| What is the artist trying to show about the constitutional issue shown in this cartoon? |                                                            |  |
| Do you think this is accurate?                                                          |                                                            |  |
| Would the articles of confederation have had the same difficulty? Why?                  |                                                            |  |
| #2                                                                                      |                                                            |  |
| What symbol(s) is the artist using in this cartoon?                                     | What words or phrases is the artist using in this cartoon? |  |
| What is the artist trying to show about the constitutional issue shown in this cartoon? |                                                            |  |
| Do you think this is accurate?                                                          |                                                            |  |
| Would the articles of confederation have had the same difficulty? Why?                  |                                                            |  |
| #3                                                                                      |                                                            |  |
| What symbol(s) is the artist using in this cartoon?                                     | What words or phrases is the artist using in this cartoon? |  |
| What is the artist trying to show about the constitutional issue shown in this cartoon? |                                                            |  |
| Do you think this is accurate?                                                          |                                                            |  |
| Would the articles of confederation have had the same difficulty? Why?                  |                                                            |  |