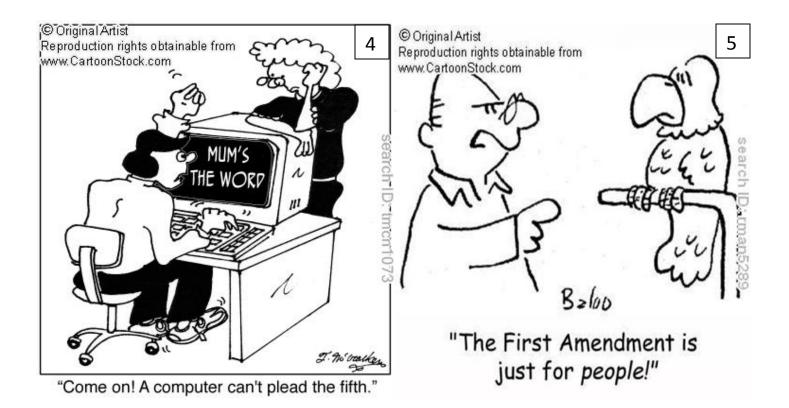

## Bill of Rights Cartoons #4

| What symbol(s) is the artist using in this cartoon?                                     | What words or phrases is the artist using in this          |  |
|-----------------------------------------------------------------------------------------|------------------------------------------------------------|--|
|                                                                                         | cartoon?                                                   |  |
|                                                                                         |                                                            |  |
| What is the artist trying to show about the Bill of Pights                              | siesua shown in this cartoon?                              |  |
| What is the artist trying to show about the Bill of Rights issue shown in this cartoon? |                                                            |  |
|                                                                                         |                                                            |  |
|                                                                                         |                                                            |  |
| Do you think this is accurate?                                                          |                                                            |  |
|                                                                                         |                                                            |  |
| Was this an issue during the colonial period? How does it relate to the Bill of Rights? |                                                            |  |
|                                                                                         |                                                            |  |
| #5                                                                                      |                                                            |  |
| What symbol(s) is the artist using in this cartoon?                                     | What words or phrases is the artist using in this cartoon? |  |
|                                                                                         |                                                            |  |
|                                                                                         |                                                            |  |
| What is the artist trying to show about the Bill of Rights issue shown in this cartoon? |                                                            |  |
|                                                                                         |                                                            |  |
|                                                                                         |                                                            |  |
| Do you think this is accurate?                                                          |                                                            |  |
|                                                                                         |                                                            |  |
| Was this an issue during the colonial period? How does it relate to the Bill of Rights? |                                                            |  |
|                                                                                         |                                                            |  |
| #6                                                                                      |                                                            |  |
| What symbol(s) is the artist using in this cartoon?                                     | What words or phrases is the artist using in this          |  |
|                                                                                         | cartoon?                                                   |  |
|                                                                                         |                                                            |  |
| What is the artist trying to show about the Bill of Rights issue shown in this cartoon? |                                                            |  |
|                                                                                         |                                                            |  |
|                                                                                         |                                                            |  |
| Do you think this is accurate?                                                          |                                                            |  |
| Do you unit unis is accurate?                                                           |                                                            |  |
|                                                                                         |                                                            |  |
| Was this an issue during the colonial period? How does it relate to the Bill of Rights? |                                                            |  |
|                                                                                         |                                                            |  |